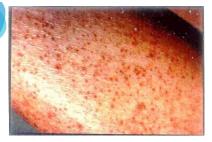

|

- A. Beriberi
- B. Pellagra
- C. Goiter
- D. Scurvy

Casal's necklace Niacin / tryptophan deficiency

Copyright © 2023 Pentec Health, Inc., All Rights Reserved pentec health



American Gastroenterology Association Clinical Teaching Project Unit 15 Clinical Nutrition I, 2000

Copyright@ 2023 Pentec Health, Inc., All Rights Reserved

| pentec                | hea          | lth      |
|-----------------------|--------------|----------|
| Large Enough to Stone | Swell Energy | hár Carr |

| Name the | Nutrient | Deficiency |
|----------|----------|------------|
|----------|----------|------------|

A. Vitamin C

B. Zinc

C. Biotin

D. Fluoride

Scurvy Bleeding gums occur in conjunction with poor dentition

Copyright © 2023 Pentec Health, Inc., All Rights Reserved pentec health



American Gastroenterology Association Clinical Teaching Project Unit 15 Clinical Nutrition I, 2000

Copyright © 2023 Pentec Health, Inc., All Rights Reserved

pentec in health's large transpla to Start

And Towards to Grant



# Name the Nutrient Deficiency

- A. Rickets
- B. Beriberi
- C. Scurvy
- D. Pernicious anemia

The earliest signs of vitamin C deficiency are small ecchymosis and petechiae

Copyright © 2023 Pentec Health, Inc., All Rights Reserved

pentec in health'
law Complete Served - Ser



American Gastroenterology Association Clinical Teaching Project Unit 15 Clinical Nutrition I, 2000

pentec health

## Name the Nutrient Deficiency

- A. Vitamin D
- B. Thiamin
- C. Folic acid
- D. Zinc

Patients can also present with growth retardation, anorexia, alopecia, diarrhea, apathy,