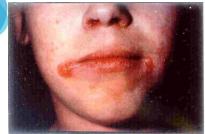

Name the | Nutrient | Deficiency |
|----------|----------|------------|
|----------|----------|------------|

A. Vitamin C

B. Zinc

C. Biotin

D. Fluoride

Scurvy Bleeding gums occur in conjunction with poor dentition

Copyright © 2023 Pentec Health, Inc., All Rights Reserved pentec health



American Gastroenterology Association Clinical Teaching Project Unit 15 Clinical Nutrition I, 2000

Copyright © 2023 Pentec Health, Inc., All Rights Reserved

pentec in health's large transpla to Start

And Towards to Grant



# Name the Nutrient Deficiency

- A. Rickets
- B. Beriberi
- C. Scurvy
- D. Pernicious anemia

The earliest signs of vitamin C deficiency are small ecchymosis and petechiae

Copyright © 2023 Pentec Health, Inc., All Rights Reserved

pentec in health'
law Complete Served - Ser



American Gastroenterology Association Clinical Teaching Project Unit 15 Clinical Nutrition I, 2000

pentec health

## Name the Nutrient Deficiency

- A. Vitamin D
- B. Thiamin
- C. Folic acid
- D. Zinc

Patients can also present with growth retardation, anorexia, alopecia, diarrhea, apathy, night blindness, poor wound healing and dysgeusia

Copyright © 2023 Pentec Health, Inc., All Rights Reserved pentec health

# High Risk Patients for Deficiency 👟

- Refeeding syndrome: thiamin
- Bariatric surgery: B<sub>12</sub>, Fe, Folate, A, C, B<sub>6</sub>, D, thiamin
- Chronic inflammation: antioxidants (Zn, Se, Cu, A, C, E)
- CKD: D, Fe, Zn, water-soluble vitamins
- Liver disease: Zn, Se, FSV, thiamin, B<sub>12</sub>, folate, niacin, riboflavin, pyridoxine
- ETOH abuse; thiamin, riboflavin, nia