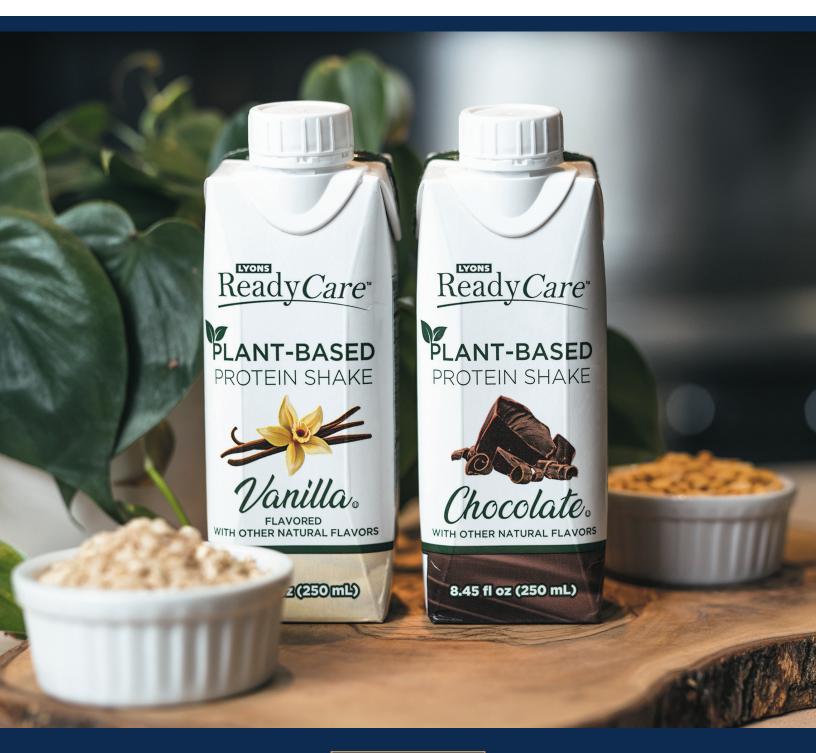

## PLANT-BASED PROTEIN SHAKE

## Plant-Based Protein Shakes

Our new, 100% plant-based protein shakes provide essential nutrition to those who are pursuing a plant-based diet or variety to those who regularly consume protein shakes. This new formula is free of dairy, lactose, and animal-based ingredients.

## Specially Formulated

- Made with a plant-based protein blend from yellow peas and brown rice and contains all 9 essential amino acids
- Sweetened with real sugar and stevia leaf extract (no sugar alcohols)
- Ideal for those requiring increased nutritional intake related but not limited to anorexia/weight loss, malnutrition, cancer, HIV/AIDS, and surgical recovery