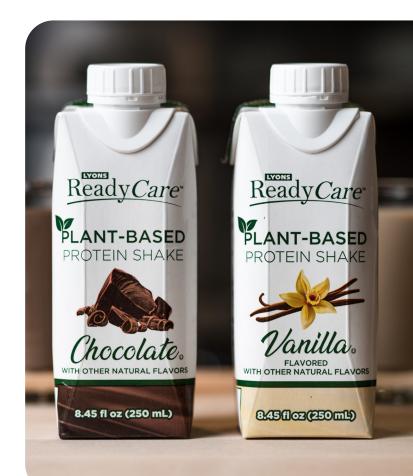

## PLANT-BASED PROTEIN SHAKE

## Plant-Based Protein Shakes

Our new, 100% plant-based protein shakes provide essential nutrition to those who are pursuing a plant-based diet or variety to those who regularly consume protein shakes. This new formula is free of dairy, lactose, and animal-based ingredients.